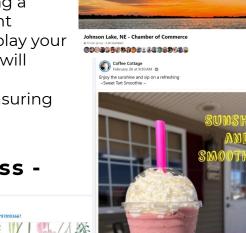

### Social Media Featured Business -\$100

Connect with our 2.5k+ followers by sponsoring a curated post that fits your brand on our Facebook page. One member will be featured each month.

1 Interested

A Share A Joined - -